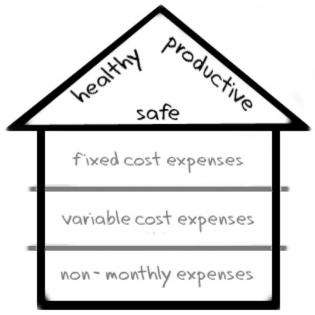

## **BUILDING YOUR FINANCIAL HOUSE**

When you're first beginning to take control of your finances, it can be overwhelming. There are so many expenses; it's hard to know where to start.

Start by building your house first. Know what your core basic needs are and take care of them before anything else. These are made up of three categories, which make up our roof in the diagram on the right.

**Healthy**: The stuff that keeps your family alive and in reasonably good condition. This will include groceries and any medicine your family must take. It might also include health insurance.

**Safe**: The stuff that keeps you out of the elements and a reasonable amount of security. This will include your basic utility services (such as electricity and water) and your mortgage or rent.

Productive: The stuff that keeps you generating an income and ready to work. This will include transportation (a car, bus pass, or good pair of shoes). It will probably include a phone. It might include Internet access, email, cell phone, and a clothing budget.

The goal is to determine a reasonable number for your core basic needs. Keep your costs realistic. Plan for the different types of expenses. A fixed cost like mortgage should be handled differently than a variable cost like electricity or a non-monthly cost like car maintenance.